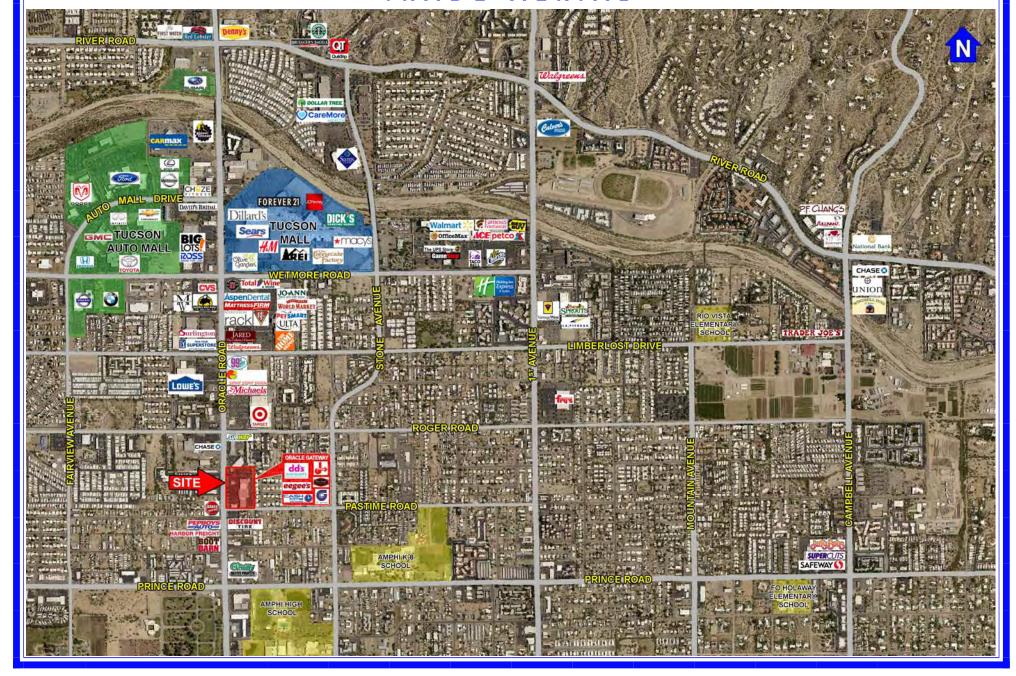

### TRADE AERIAL

#### **Traffic Count**

Oracle Rd: 38,165 VPD (2022)

Source: Pima Association of Governments and ADOT

For information, contact:

Craig Finfrock, CCIM,CRX, CLS

Owner/Agent

Designated Broker

cfinfrock@cradvisorsllc.com