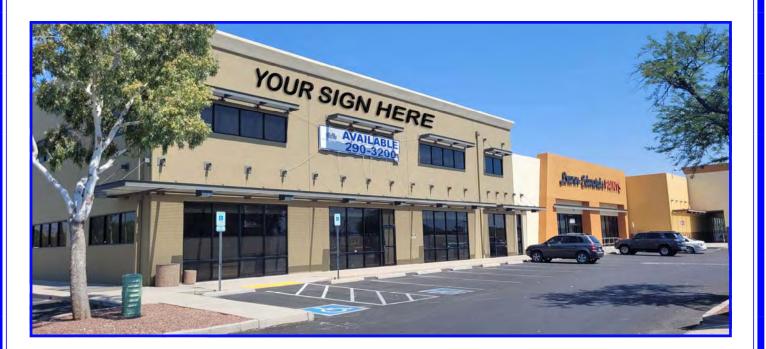

#### **Property Highlights**

Location: 3870 N. Oracle Road

**NEC of Oracle & Pastime Roads** 

Tucson AZ

Building Size\*: 11,972 SF - 1st floor

10,929 SF - 2nd floor

22,901 SF

Lease Rate: \$9.00/SF/YR, NNN

#### **Description**

- ◆ Located on a major commercial corridor.
- ♦ Located less than 2 miles from the Tucson Mall.
- ◆ Close proximity to I-10, Downtown, and the Foothills.
- ◆ Ample Parking and great access.
- ◆ Great Lease Rates on Oracle Rd.
- Excellent visibility with building signage and monument signage.
- ◆ Recently remodeled project.
- ♦ Open floor plan surrounded by offices.
- ◆ Mountain Views.
- ◆ Elevator service.