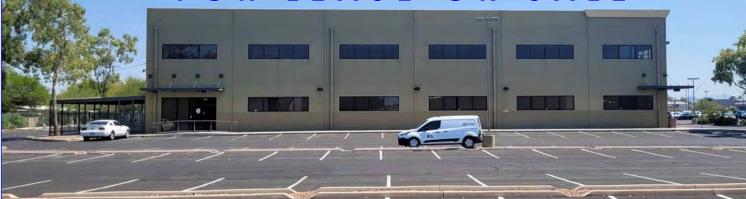

#### **Property Highlights**

Location: 3870 N. Oracle Road

**NEC of Oracle & Pastime Roads** 

Tucson AZ

Building Size\*: 11,972 SF - 1st floor

10,929 SF - 2nd floor

22,901 SF

Lease Rate: \$9.00/SF/YR, NNN

#### **Description**

- ◆ Located on a major commercial corridor.
- ♦ Located less than 2 miles from the Tucson Mall.
- ◆ Close proximity to I-10, Downtown, and the Foothills.
- ◆ Ample Parking and great access.
- ◆ Great Lease Rates on Oracle Rd.
- Excellent visibility with building signage and monument signage.
- ◆ Recently remodeled project.
- ♦ Open floor plan surrounded by offices.
- ◆ Mountain Views.
- ◆ Elevator service.