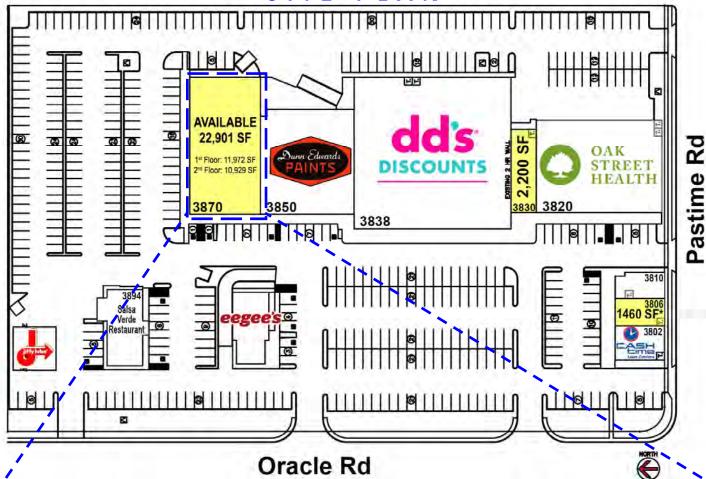

#### SITE PLAN

#### **Property Highlights**

Location: 3870 N. Oracle Road

**NEC of Oracle & Pastime Roads** 

Tucson AZ

Building Size\*: 11,972 SF - 1st floor

10,929 SF - 2nd floor

22,901 SF

Lease Rate: \$9.00/SF/YR, NNN

<sup>\*</sup> Each floor or entire building is available for Lease, floors cannot be demised.