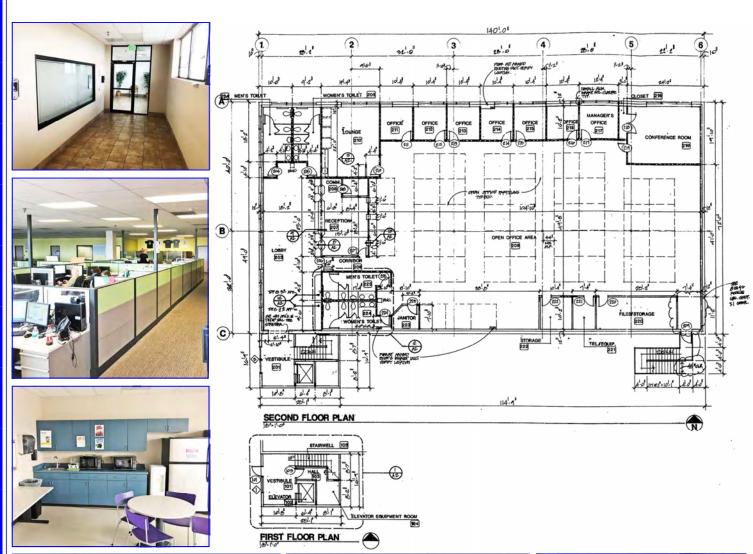

## OFFICE FLOOR PLAN

#3870 STE 200 -10,929 SF

#### **Description**

- ◆ Located on a major commercial corridor.
- ♦ Located less than 2 miles from the Tucson Mall.
- ◆ Close proximity to I-10, Downtown, and the Foothills.
- ◆ Ample Parking and great access.
- ◆ Great Lease Rates on Oracle Rd.
- Excellent visibility with building signage and monument signage.
- ◆ Recently remodeled project.
- ♦ Open floor plan surrounded by offices.
- ◆ Mountain Views.
- ◆ Elevator service.